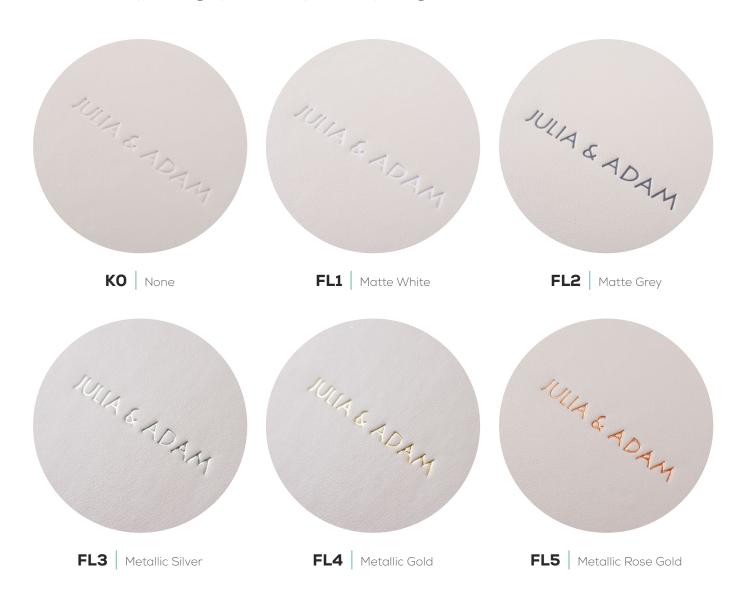

# **Embossed Text Colours**

Embossed Text foil colours are presented on C16 leatherette.

Foil colours may differ slightly on the final product depending on the chosen leatherette base.

## **Embossed Text Colours**

Embossed Text foil colours are presented on C16 leatherette.

Foil colours may differ slightly on the final product depending on the chosen leatherette base.