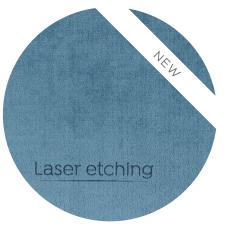

### Laser Etch (L)

This technology exposes the base layer of the leatherette. Due to its invasive character, this technology is available on selected materials. Availability of this personalisation on a cover material is marked with an (L).