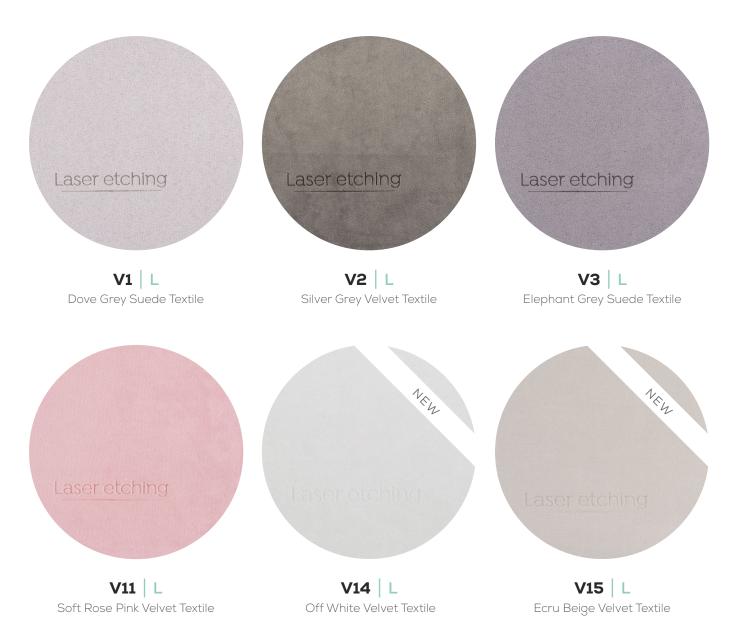

### 11 Velvet & Suede Textiles VEGAN VEG

Rich and soft velvets in a selection of colours. Find your favourite velvet or suede finish here.