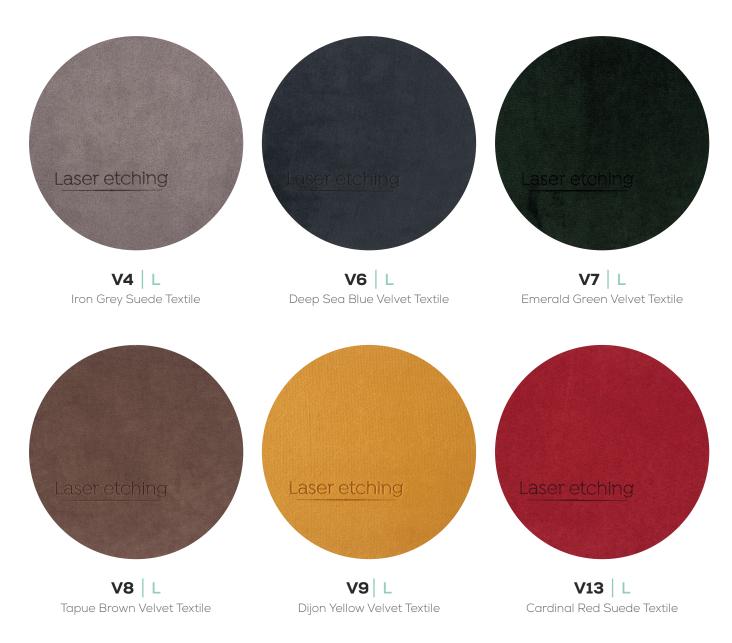

### 11 Velvet & Suede Textiles VEGAN VEG

Rich and soft velvets in a selection of colours. Find your favourite velvet or suede finish here.