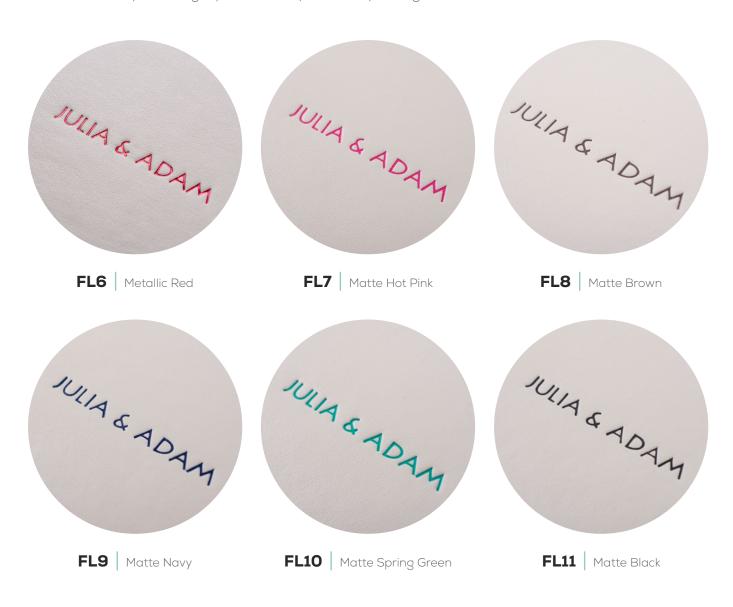

# **Embossed Text Colours**

Embossed Text foil colours are presented on C16 leatherette.

Foil colours may differ slightly on the final product depending on the chosen leatherette base.

## **Embossed Text Colours**

Embossed Text foil colours are presented on C16 leatherette.

Foil colours may differ slightly on the final product depending on the chosen leatherette base.