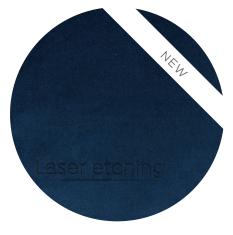

### Laser Etch (L)

This technology exposes the base layer of the leatherette. Due to its invasive character, this technology is available on selected materials. Availability of this personalisation on a cover material is marked with an (L).