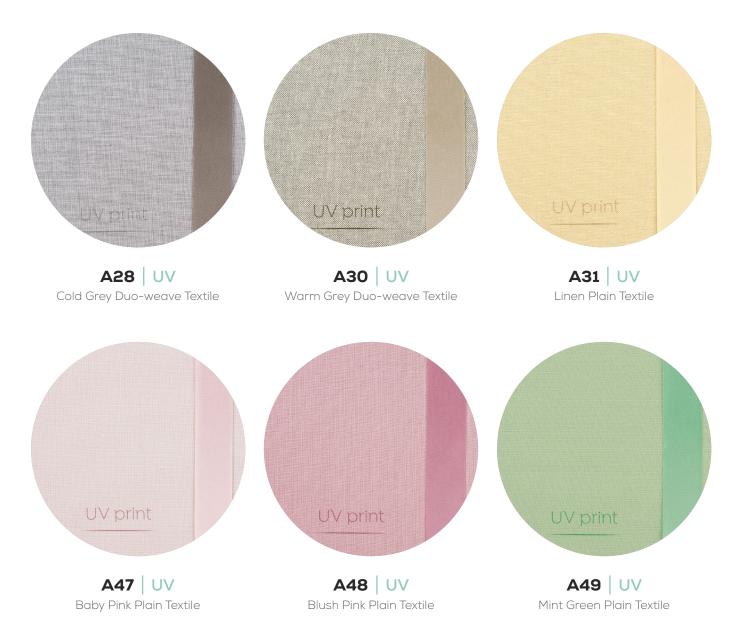

### 04 Textiles VEGAN FRIENDLY

Textiles are perfect for anyone craving an aesthetically pleasing, durable linen product that is soft to the touch.

### **UV Print (UV)**

This technology prints a layer on the chosen material. The colour of each UV print is carefully selected to best match each material's colour. Availability of this personalisation on a cover material is marked with a (UV).