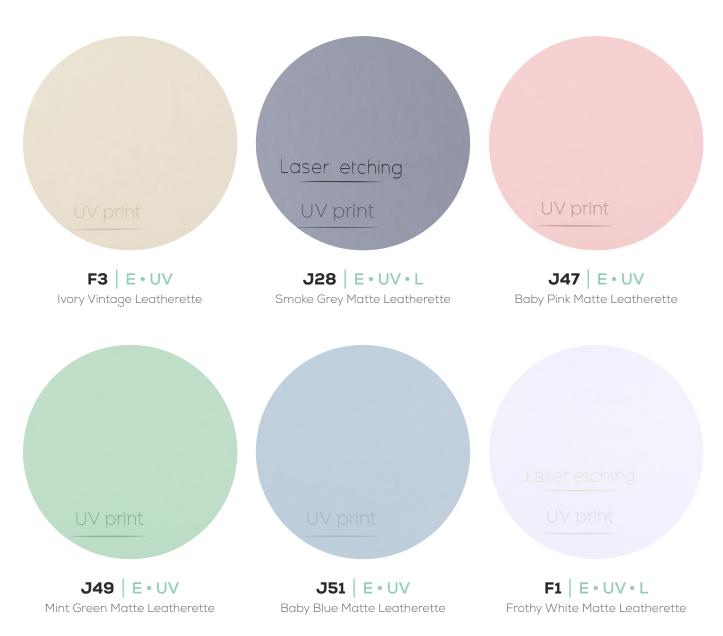

### 08 Leatherettes VEGAN FRIENDLY

Leatherettes are made from synthetic materials making them vegan-friendly. A great choice for those craving the look and feel of real leather.