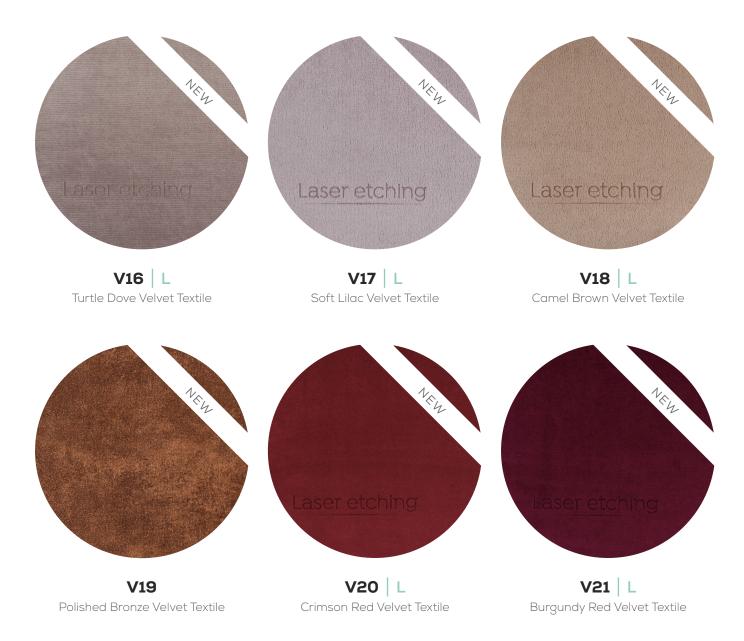

### 11 Velvet & Suede Textiles VEGAN VEG

Rich and soft velvets in a selection of colours. Find your favourite velvet or suede finish here.