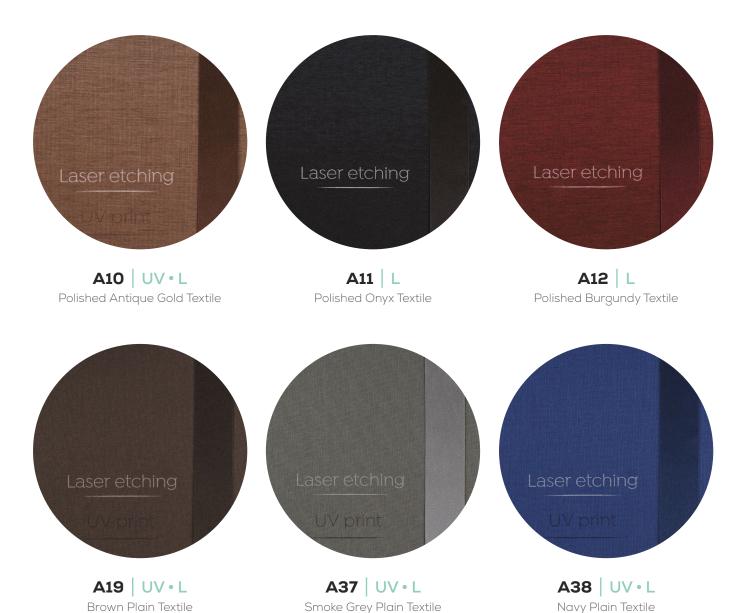

### 04 Textiles VEGAN FRIENDLY

Textiles are perfect for anyone craving an aesthetically pleasing, durable linen product that is soft to the touch.

### Laser Etch (L)

This technology exposes the base layer of the leatherette. Due to its invasive character, this technology is available on selected materials. Availability of this personalisation on a cover material is marked with an (L).

### **UV Print (UV)**

This technology prints a layer on the chosen material. The colour of each UV print is carefully selected to best match each material's colour. Availability of this personalisation on a cover material is marked with a (UV).