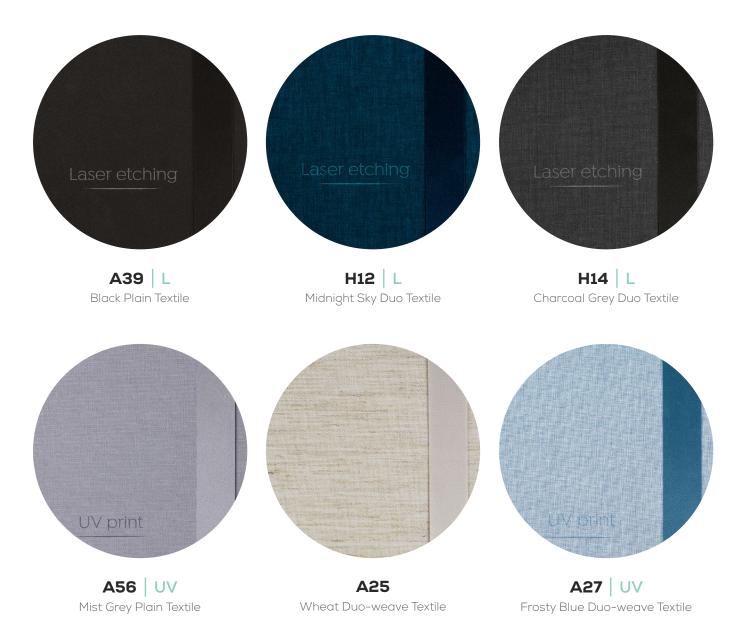

### 04 Textiles VEGAN FRIENDLY

Textiles are perfect for anyone craving an aesthetically pleasing, durable linen product that is soft to the touch.

### Laser Etch (L)

This technology exposes the base layer of the leatherette. Due to its invasive character, this technology is available on selected materials. Availability of this personalisation on a cover material is marked with an (L).

### **UV Print (UV)**

This technology prints a layer on the chosen material. The colour of each UV print is carefully selected to best match each material's colour. Availability of this personalisation on a cover material is marked with a (UV).