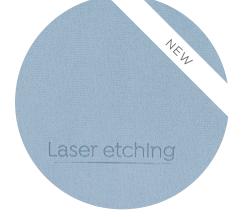

### Laser Etch (L)

This technology exposes the base layer of the leatherette. Due to its invasive character, this technology is available on selected materials. Availability of this personalisation on a cover material is marked with an (L).