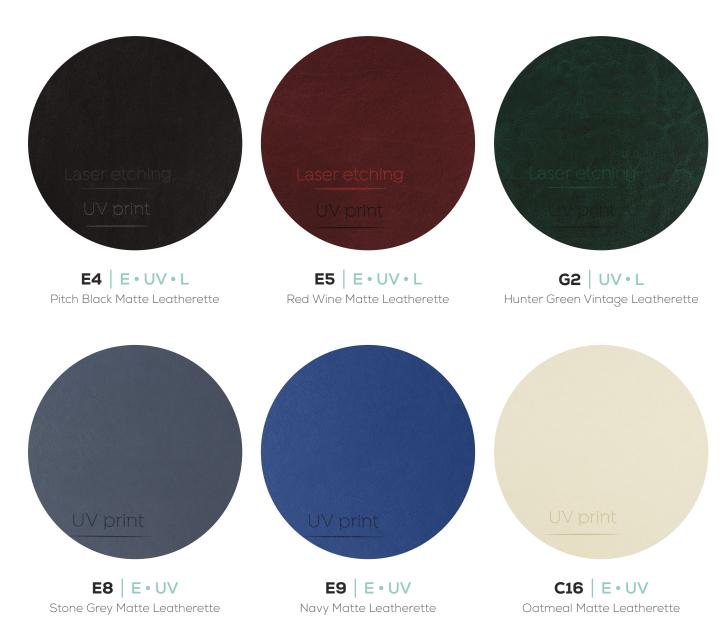

### 08 Leatherettes VEGAN FRIENDLY

Leatherettes are made from synthetic materials making them vegan-friendly. A great choice for those craving the look and feel of real leather.